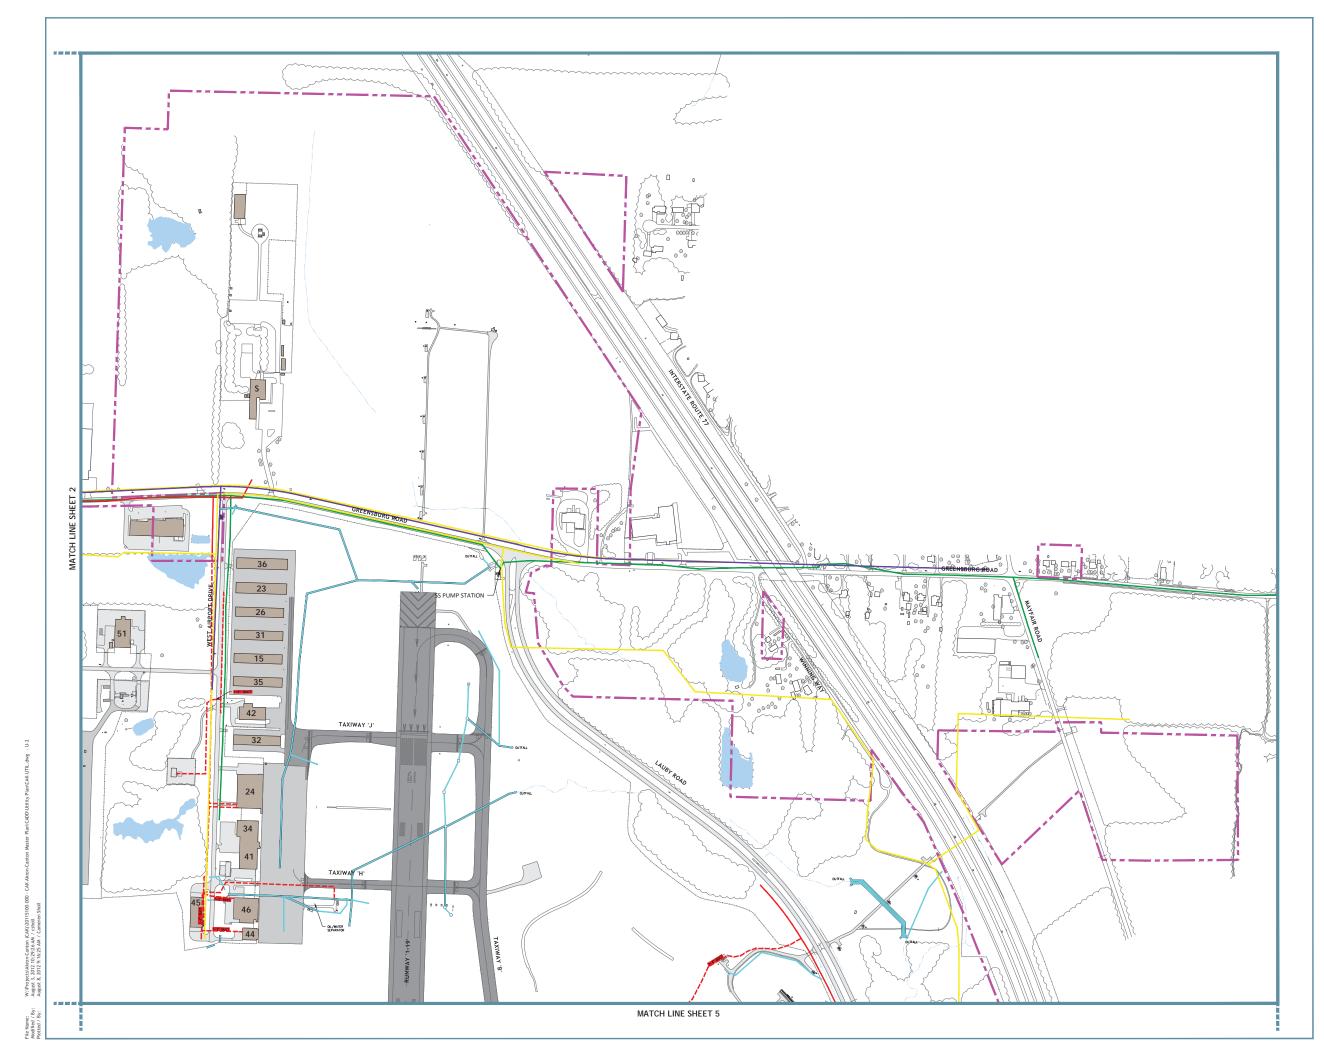

#### Utility Layout U2 3 of 7

Sheet Number:

Sheet Title:

| 4080 Lafayette Center Dr. / Suite 210/ |
|----------------------------------------|
| Chantilly, VA 20151                    |
| PH 703.230.0300 // FX 703.230.0299     |
| rwArmstrong.com                        |

### Utility Layout U3

4 of 7