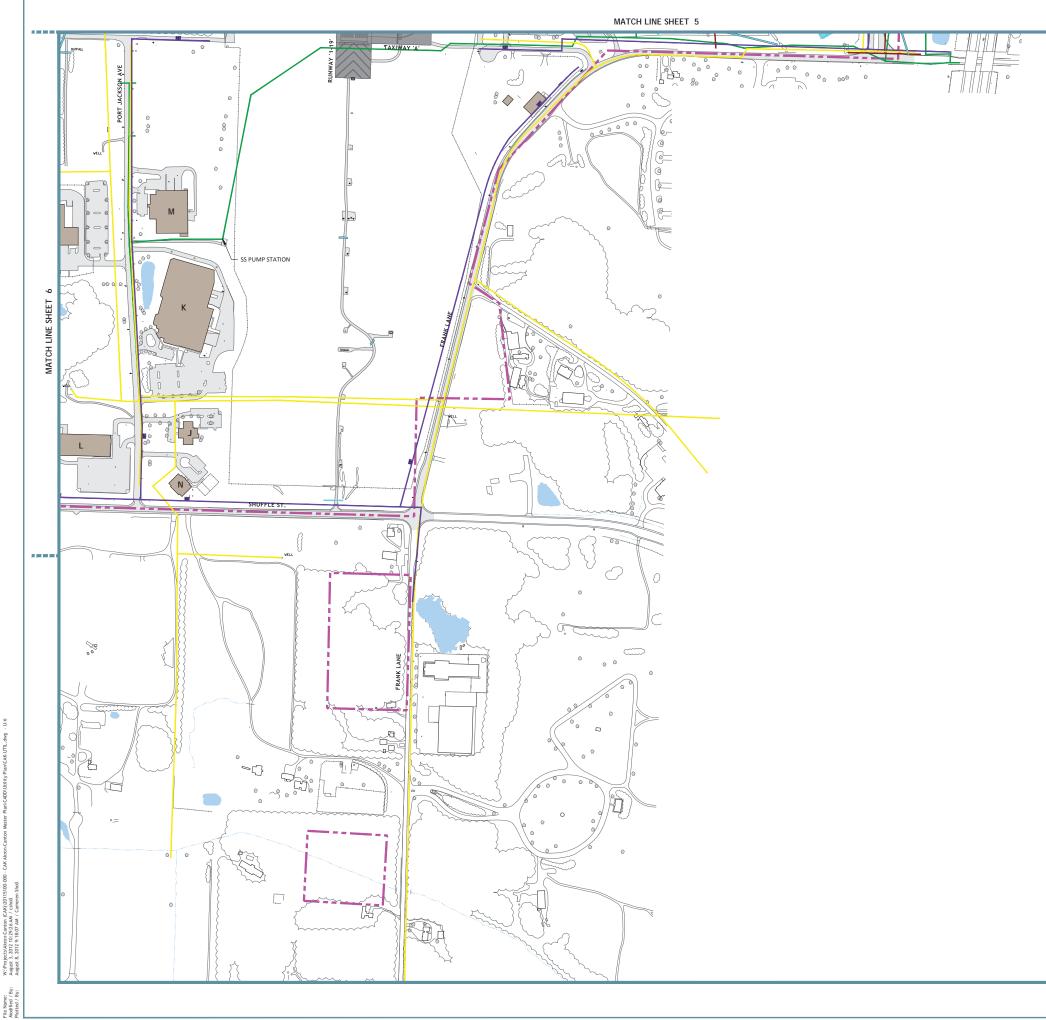

#### Legend

| <br>EXISTING POWER (ABOVE GROUND)<br>Owner: First Energy Ohio Edison<br>EXISTING POWER (UNDER GROUND)<br>Owner: First Energy Ohio Edison |
|------------------------------------------------------------------------------------------------------------------------------------------|
| <br>EXISTING GAS<br>Owner: Dominion Ohio East Gas Company                                                                                |
| <br>EXISTING COMMUNICATIONS (FIBER)<br>Owner: Akron-Canton Airport                                                                       |
| <br>EXISTING COMMUNICATIONS<br>Owner: AT&T                                                                                               |
| <br>EXISTING SANITARY SEWER<br>Owner: Stark County / Summit County                                                                       |
| <br>EXISTING STORM SEWER (224" Ø)<br>Owner: Stark County / Summit County                                                                 |
| <br>EXISTING STORM SEWER (<24" Ø)<br>Owner: Stark County / Summit County                                                                 |
| <br>EXISTING WATERLINE<br>Owner: City of North Canton / Aqua Ohio                                                                        |
| <br>EXISTING PROPERTY                                                                                                                    |

- Note
- 1. Utili
- Utility alignment information provided by Environmental Design Group, U.C. 92/2012.
  Base mapping obtained from aerial topographin survey acquired on 93/2012.
  Before any engineering design or construction projects are undertaken, the exact location of existing facilities should be field verified. This exhibit is solely intended to depict the general location of utilities and structures.
  Utility locations and alignments derived from historical data. Not all utility locations and service connections are depicted.

### Utility Layout U5

6 of 7

Sheet Number

Sheet Title:

W:\Pro August August