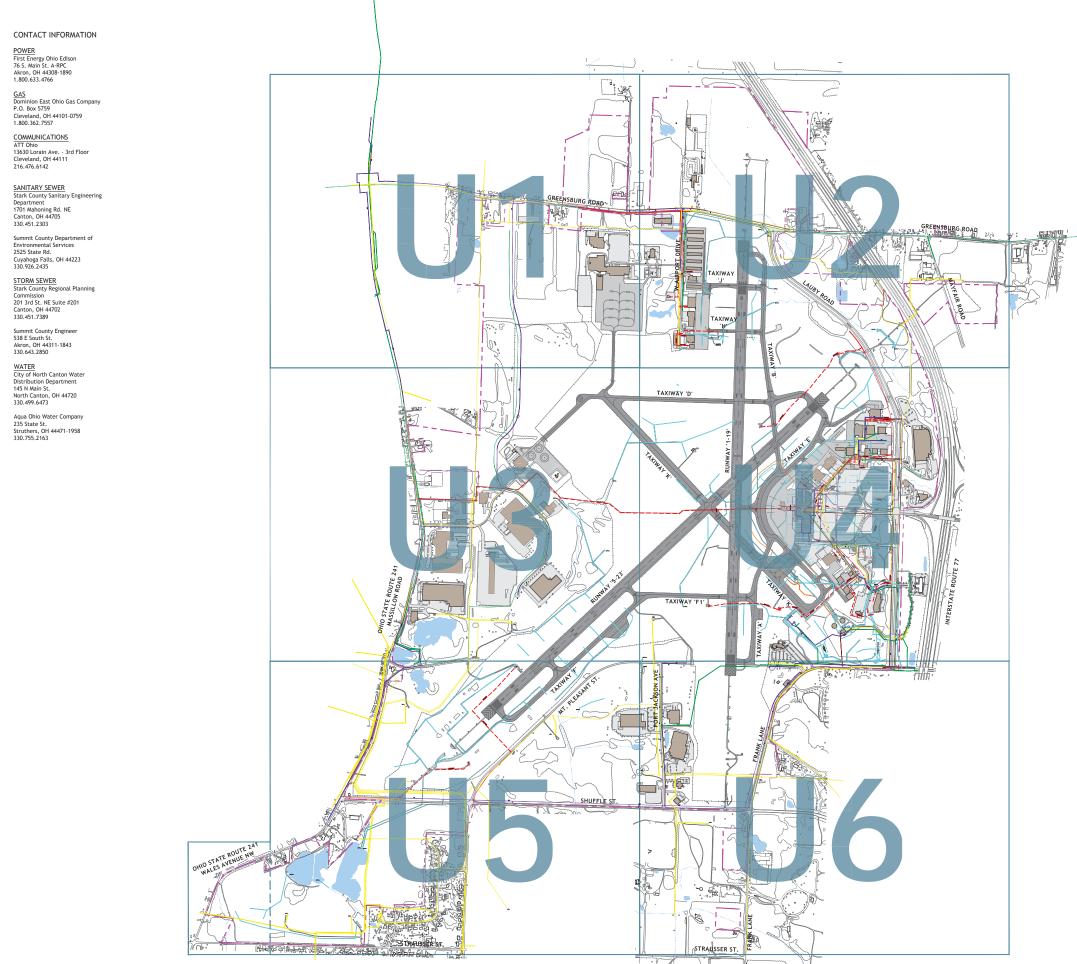

#### Utility Layout Sheet Index Sheet Number:

1 of 7

## Utility Layout U1

\_

2 of 7

Sheet Number:

Sheet Title:

#### Utility Layout U2 3 of 7

Sheet Number:

Sheet Title:

| 4080 Lafayette Center Dr. / Suite 210/ |
|----------------------------------------|
| Chantilly, VA 20151                    |
| PH 703.230.0300 // FX 703.230.0299     |
| rwArmstrong.com                        |

### Utility Layout U3

4 of 7

### Utility Layout U5

6 of 7

Sheet Number

Sheet Title:

W:\Pro August August