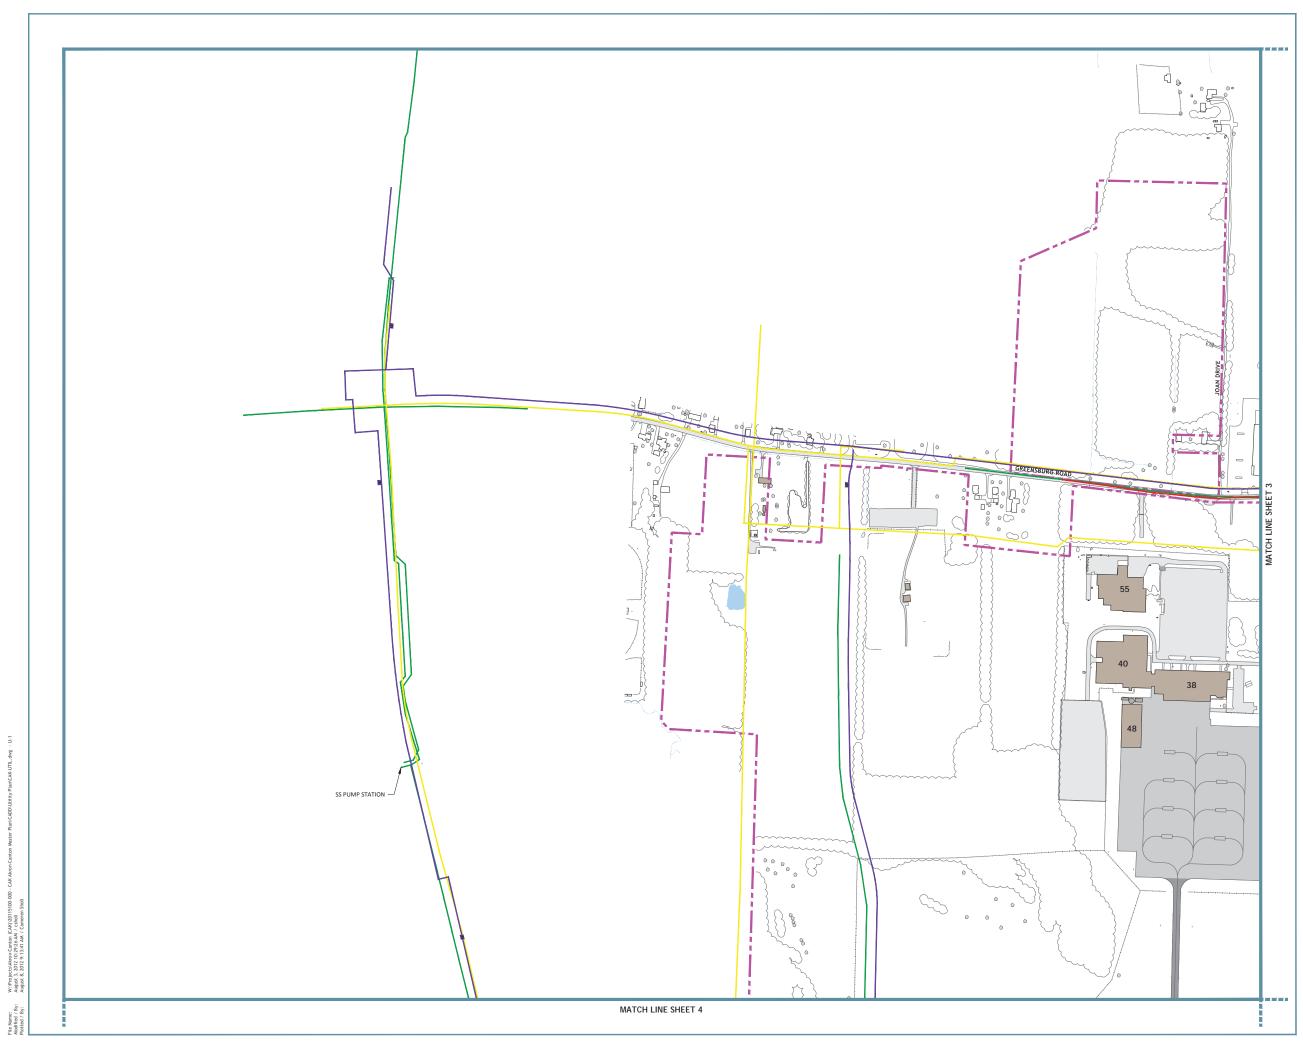

## Utility Layout U1

\_

2 of 7

Sheet Number:

Sheet Title:

#### Utility Layout U2 3 of 7

Sheet Number:

Sheet Title:

| 4080 Lafayette Center Dr. / Suite 210/ |
|----------------------------------------|
| Chantilly, VA 20151                    |
| PH 703.230.0300 // FX 703.230.0299     |
| rwArmstrong.com                        |