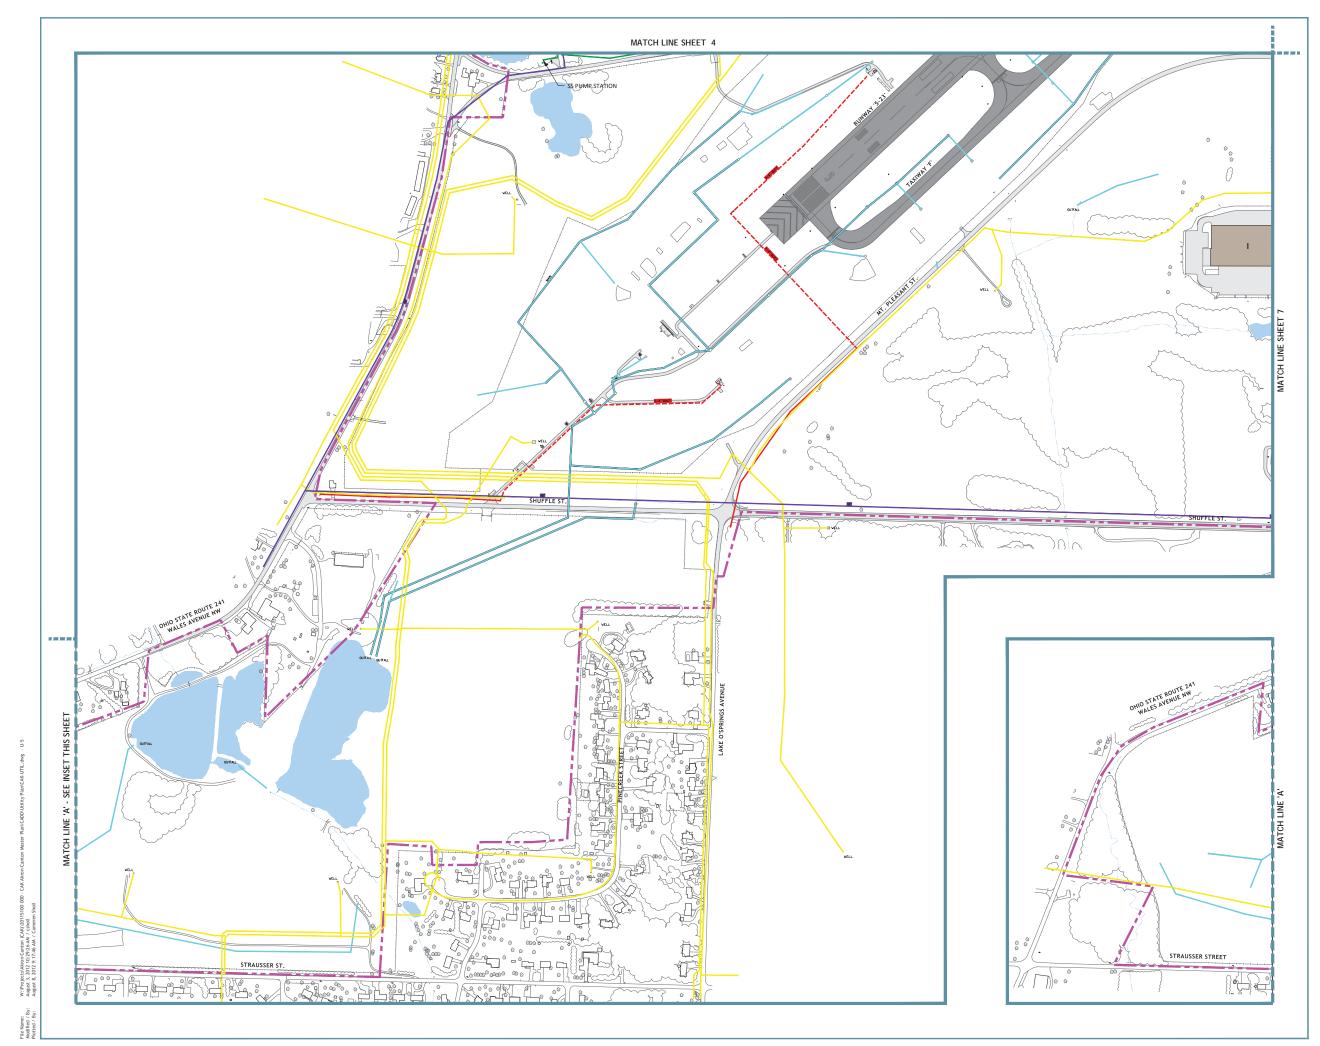

#### Legend

| <br>EXISTING POWER (ABOVE GROUND)<br>Owner: First Energy Ohio Edison<br>EXISTING POWER (UNDER GROUND)<br>Owner: First Energy Ohio Edison |
|------------------------------------------------------------------------------------------------------------------------------------------|
| <br>EXISTING GAS<br>Owner: Dominion Ohio East Gas Company                                                                                |
| <br>EXISTING COMMUNICATIONS (FIBER)<br>Owner: Akron-Canton Airport                                                                       |
| <br>EXISTING COMMUNICATIONS<br>Owner: AT&T                                                                                               |
| <br>EXISTING SANITARY SEWER<br>Owner: Stark County / Summit County                                                                       |
| <br>EXISTING STORM SEWER (224" Ø)<br>Owner: Stark County / Summit County                                                                 |
| <br>EXISTING STORM SEWER (<24" Ø)<br>Owner: Stark County / Summit County                                                                 |
| <br>EXISTING WATERLINE<br>Owner: City of North Canton / Aqua Ohio                                                                        |
| <br>EXISTING PROPERTY                                                                                                                    |

- Note
- 1. Utili
- Utility alignment information provided by Environmental Design Group, U.C. 92/2012.
  Base mapping obtained from aerial topographin survey acquired on 93/2012.
  Before any engineering design or construction projects are undertaken, the exact location of existing facilities should be field verified. This exhibit is solely intended to depict the general location of utilities and structures.
  Utility locations and alignments derived from historical data. Not all utility locations and service connections are depicted.

### Utility Layout U3

4 of 7