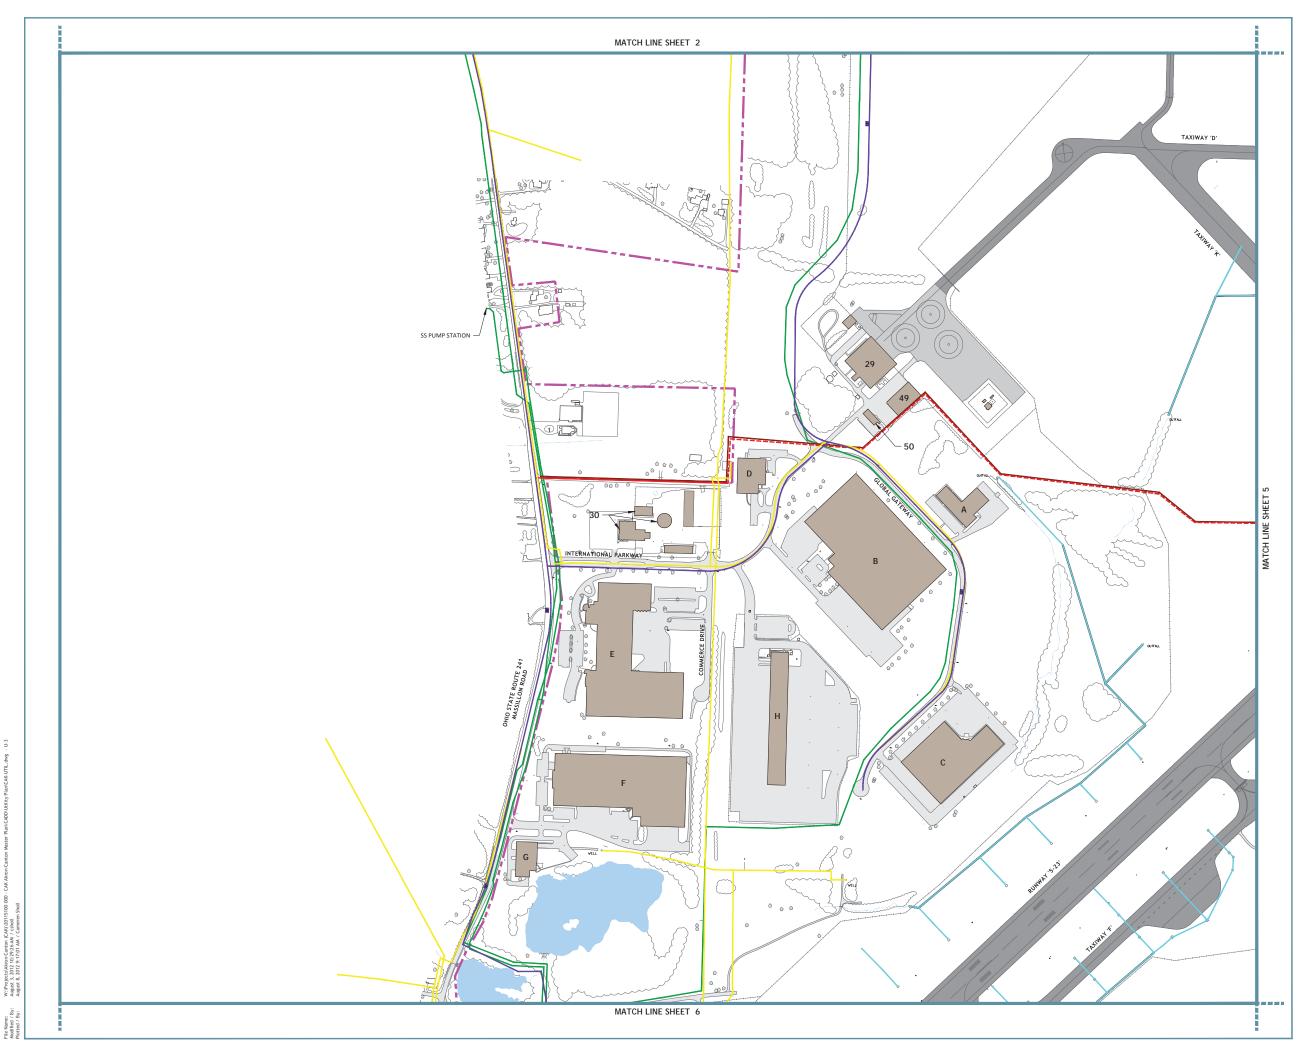

#### Legend

| <br>EXISTING POWER (ABOVE GROUND)<br>Owner: First Energy Ohio Edison<br>EXISTING POWER (UNDER GROUND)<br>Owner: First Energy Ohio Edison |
|------------------------------------------------------------------------------------------------------------------------------------------|
| <br>EXISTING GAS<br>Owner: Dominion Ohio East Gas Company                                                                                |
| <br>EXISTING COMMUNICATIONS (FIBER)<br>Owner: Akron-Canton Airport                                                                       |
| <br>EXISTING COMMUNICATIONS<br>Owner: AT&T                                                                                               |
| <br>EXISTING SANITARY SEWER<br>Owner: Stark County / Summit County                                                                       |
| <br>EXISTING STORM SEWER (224" Ø)<br>Owner: Stark County / Summit County                                                                 |
| <br>EXISTING STORM SEWER (<24" Ø)<br>Owner: Stark County / Summit County                                                                 |
| <br>EXISTING WATERLINE<br>Owner: City of North Canton / Aqua Ohio                                                                        |
| <br>EXISTING PROPERTY                                                                                                                    |

- Note
- 1. Utili
- Utility alignment information provided by Environmental Design Group, U.C. 92/2012.
  Base mapping obtained from aerial topographin survey acquired on 93/2012.
  Before any engineering design or construction projects are undertaken, the exact location of existing facilities should be field verified. This exhibit is solely intended to depict the general location of utilities and structures.
  Utility locations and alignments derived from historical data. Not all utility locations and service connections are depicted.