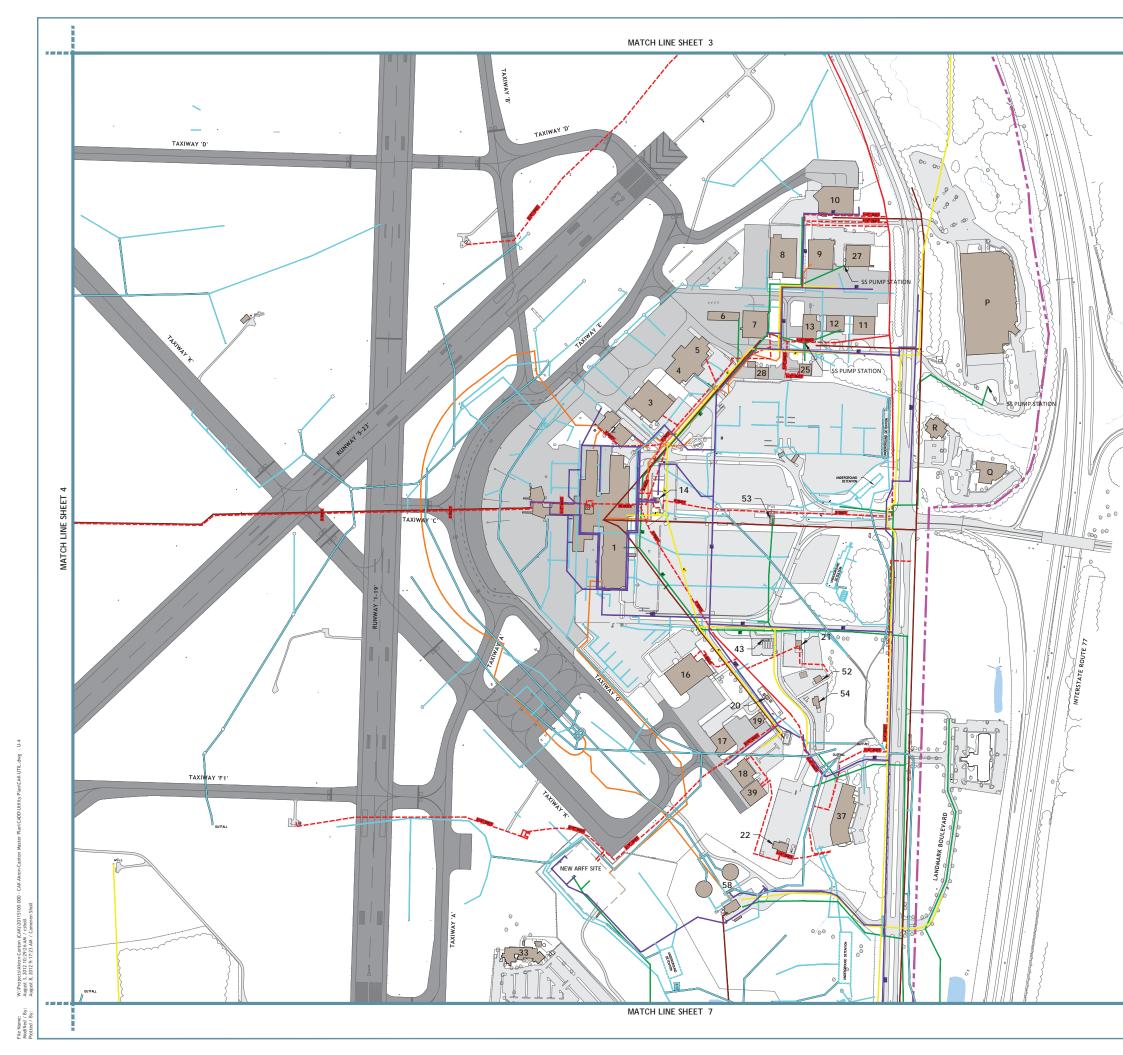

#### Utility Layout U2 3 of 7

Sheet Number:

Sheet Title:

| 4080 Lafayette Center Dr. / Suite 210/ |
|----------------------------------------|
| Chantilly, VA 20151                    |
| PH 703.230.0300 // FX 703.230.0299     |
| rwArmstrong.com                        |

#### Date: July 2012

Legend

| EXISTING POWER (ABOVE GROUND)     |
|-----------------------------------|
| EXISTING POWER (UNDER GROUND)     |
| EXISTING GAS                      |
| EXISTING COMMUNICATIONS (AIRPORT) |
| EXISTING COMMUNICATIONS (AT&T)    |
| EXISTING SANITARY SEWER           |
| EXISTING STORM SEWER (>24" Ø)     |
| EXISTING STORM SEWER (<24" Ø)     |
| EXISTING WATERLINE                |
| EXISTING PROPERTY                 |

- tisting taches whibit is solely intended to depression ocation of utilities and structures. The locations and alignments derived from The locations and